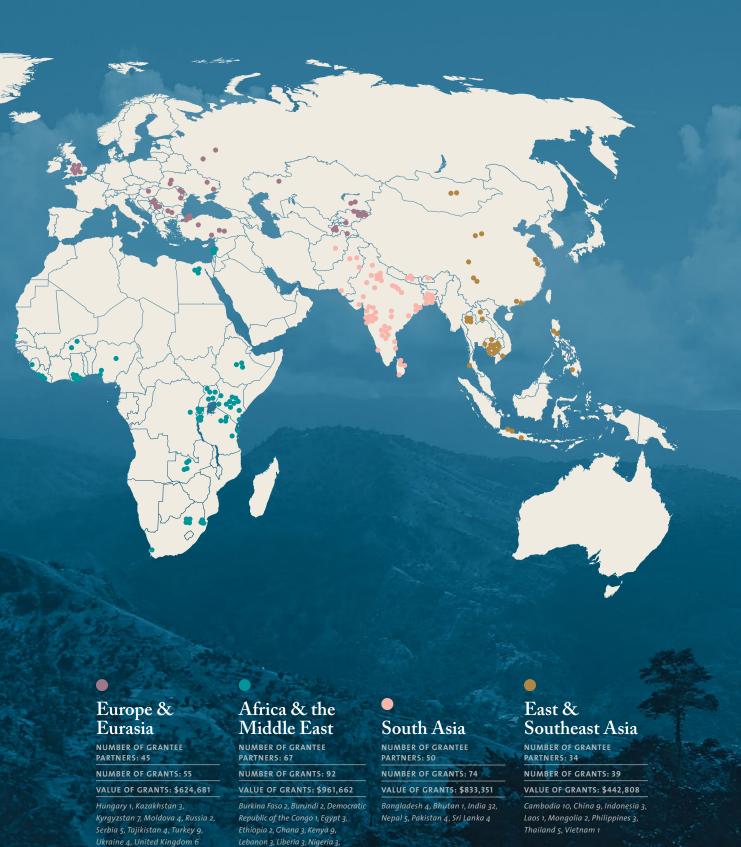

## where we work

With your support, The Global Fund for Children invested more than \$3.7 million in 251 grassroots organizations in 55 countries this year.

## Latin America & the Caribbean

NUMBER OF GRANTEE PARTNERS: 47

NUMBER OF GRANTS: 64

VALUE OF GRANTS: \$755,500

Argentina 2, Bolivia 3, Brazil 4, Colombia 3, Dominican Republic 4, Ecuador 3, Guatemala 7, Haiti 8, Jamaica 1, Mexico 3, Nicaragua 4, Panama 2, Peru 3

Rwanda 5, Senegal 1, Sierra Leone 1, South Africa 5, Swaziland 3, Tanzania 6, Uganda 11, Zambia 4