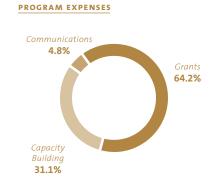

|                                                                                             | 2014                                            |                                |              |
|---------------------------------------------------------------------------------------------|-------------------------------------------------|--------------------------------|--------------|
| REVENUE                                                                                     |                                                 |                                |              |
| Individual Contributions Corporations & Foundations Gala & Other Events Investment Earnings | \$ 3,728,100<br>2,259,300<br>601,900<br>227,000 |                                |              |
|                                                                                             |                                                 | Other                          | 24,300       |
|                                                                                             |                                                 | Total Revenue                  | \$ 6,840,600 |
|                                                                                             |                                                 | <b>Program Expenses</b> Grants | \$ 3,756,300 |
| Ciano                                                                                       |                                                 |                                |              |
| Capacity Building                                                                           | 1,817,100                                       |                                |              |
| Communications                                                                              | 278,500                                         |                                |              |
| Total Program Expenses                                                                      | \$ 5,851,900                                    |                                |              |
| Management & General                                                                        | \$ 546,200                                      |                                |              |
| Development                                                                                 | 1,376,000                                       |                                |              |
| <br>Total Expenses                                                                          | \$ 7,774,100                                    |                                |              |