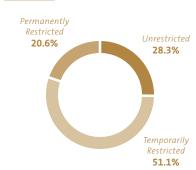

#### Liabilities

| Accounts Payable & Accrued Expenses | \$ 285,600   |
|-------------------------------------|--------------|
| Grants Payable                      | 619,900      |
| Other Liabilities                   | 218,800      |
| Total Liabilities                   | \$ 1,124,300 |
| Net Assets                          |              |
| Unrestricted                        | \$ 1,490,500 |
| Temporarily Restricted              | 2,693,800    |
| Permanently Restricted              | 1,086,900    |
| Total Net Assets                    | \$ 5,271,200 |
| Total Liabilities & Net Assets      | \$ 6,395,500 |