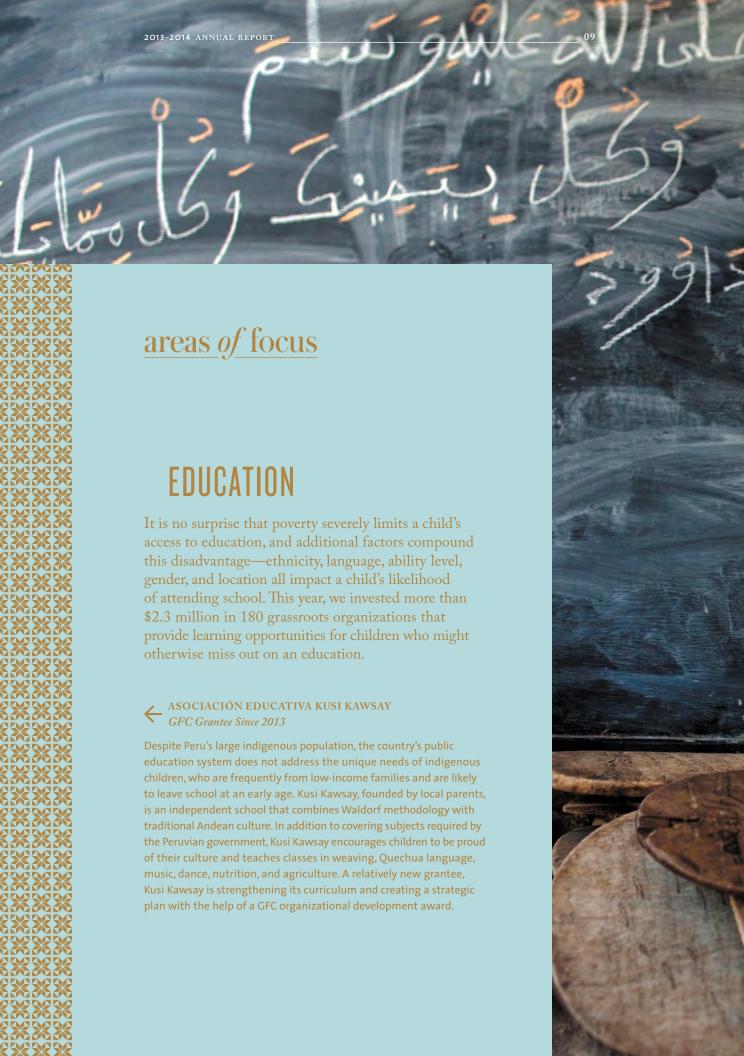

### areas of focus

### TRAFFICKING & SLAVERY

More people are enslaved today than at any other time in human history—and millions of them are children. Forced to be soldiers, servants, miners, and sex workers, these children live in danger and fear. That's why our partners work courageously to prevent trafficking, to rescue enslaved children, and to help survivors heal from trauma and regain their rights. This year, we invested more than \$650,000 in 41 grassroots organizations working with children who are victims of trafficking or at risk of being trafficked.

In Senegal, young boys known as talibés are sent by their families to urban areas to study under the guidance and care of religious leaders. Once a respected and dignified tradition, the practice has in recent years become a system of exploitation. Forced by their teachers to beg for money on the streets, many talibés endure a life of modern slavery. MDG negotiates with the teachers to improve living conditions for talibés and also directly intervenes to remove and protect the boys from unsafe environments. MDG provides talibés with basic education, psychosocial care, healthcare, and vocational training, in addition to giving them access to a library and playground. This year, MDG served 400 children, and with support from GFC, MDG founder and director Issa Kouyaté was awarded a Ford Motor Company International Fellowship of 92nd Street Y.