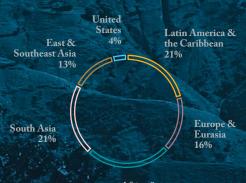

## where we work

With your support, The Global Fund for Children invested more than \$3.7 million in 251 grassroots organizations in 55 countries this year.

#### GLOBAL DISTRIBUTION OF INVESTMENTS

Africa & the Middle East 25%

### United States

NUMBER OF GRANTEE PARTNERS: 8

NUMBER OF GRANTS: 14

VALUE OF GRANTS: \$180,522

United States 8