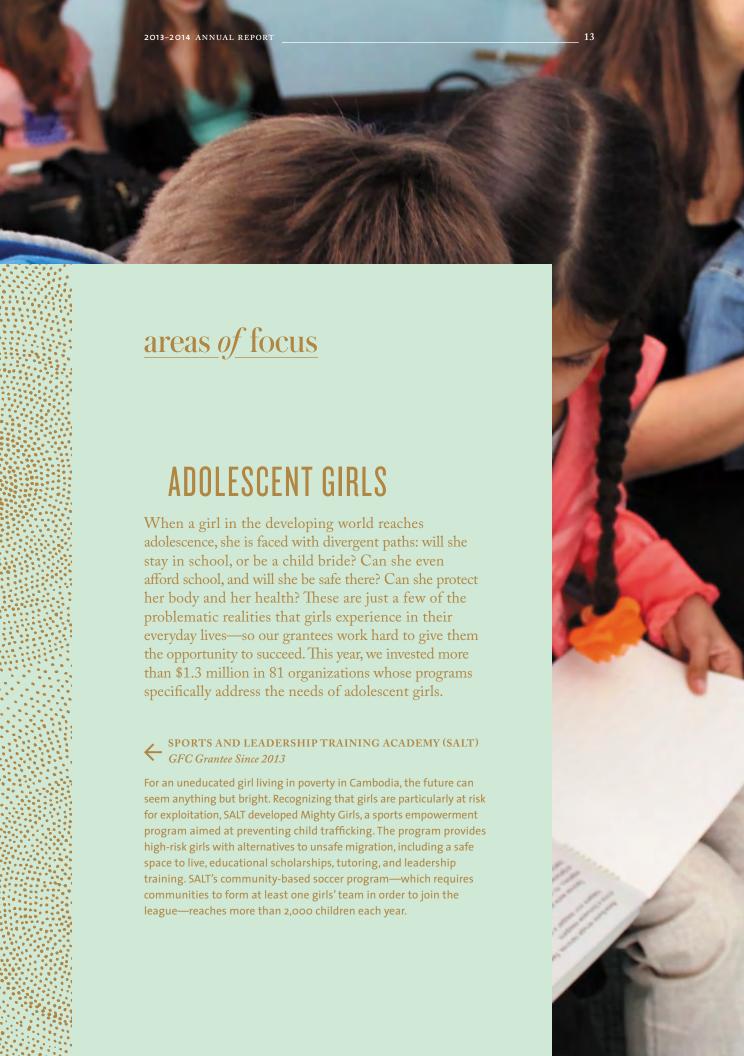

### TRAFFICKING & SLAVERY

More people are enslaved today than at any other time in human history—and millions of them are children. Forced to be soldiers, servants, miners, and sex workers, these children live in danger and fear. That's why our partners work courageously to prevent trafficking, to rescue enslaved children, and to help survivors heal from trauma and regain their rights. This year, we invested more than \$650,000 in 41 grassroots organizations working with children who are victims of trafficking or at risk of being trafficked.

In Senegal, young boys known as talibés are sent by their families to urban areas to study under the guidance and care of religious leaders. Once a respected and dignified tradition, the practice has in recent years become a system of exploitation. Forced by their teachers to beg for money on the streets, many talibés endure a life of modern slavery. MDG negotiates with the teachers to improve living conditions for talibés and also directly intervenes to remove and protect the boys from unsafe environments. MDG provides talibés with basic education, psychosocial care, healthcare, and vocational training, in addition to giving them access to a library and playground. This year, MDG served 400 children, and with support from GFC, MDG founder and director Issa Kouyaté was awarded a Ford Motor Company International Fellowship of 92nd Street Y.