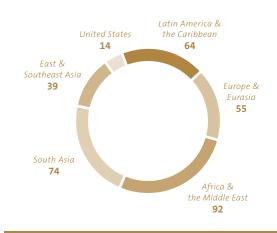

## where we work

With your support, The Global Fund for Children invested more than \$3.7 million in 251 grassroots organizations in 55 countries this year.

#### GLOBAL DISTRIBUTION OF INVESTMENTS

Africa & the Middle East 25%

### United States

NUMBER OF GRANTEE PARTNERS: 8

NUMBER OF GRANTS: 14

VALUE OF GRANTS: \$180,522

United States 8

## Latin America & the Caribbean

NUMBER OF GRANTEE PARTNERS: 47

NUMBER OF GRANTS: 64

VALUE OF GRANTS: \$755,500

Argentina 2, Bolivia 3, Brazil 4, Colombia 3, Dominican Republic 4, Ecuador 3, Guatemala 7, Haiti 8, Jamaica 1, Mexico 3, Nicaragua 4, Panama 2, Peru 3

Rwanda 5, Senegal 1, Sierra Leone 1, South Africa 5, Swaziland 3, Tanzania 6, Uganda 11, Zambia 4