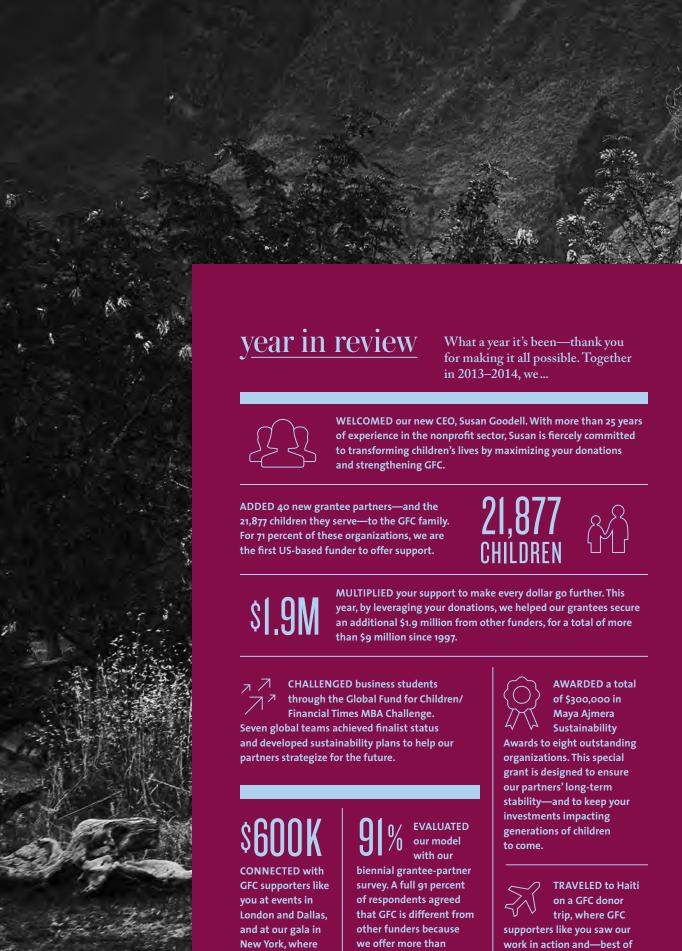

you raised nearly

\$600,000 in one

night. Thank you!

money: we help their

organizations become

more sustainable.

all-met the children whose

lives have been transformed

by their support.

## how it works

Investing in grassroots organizations has endless dividends—for children, for communities, for the world. Since 1997, The Global Fund for Children has invested \$33.2 million in more than 600 grassroots organizations in 78 countries, touching the lives of more than 9 million children.