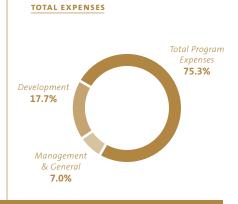

|                                                                                             | 2014                                            |                                |              |
|---------------------------------------------------------------------------------------------|-------------------------------------------------|--------------------------------|--------------|
| REVENUE                                                                                     |                                                 |                                |              |
| Individual Contributions Corporations & Foundations Gala & Other Events Investment Earnings | \$ 3,728,100<br>2,259,300<br>601,900<br>227,000 |                                |              |
|                                                                                             |                                                 | Other                          | 24,300       |
|                                                                                             |                                                 | Total Revenue                  | \$ 6,840,600 |
|                                                                                             |                                                 | <b>Program Expenses</b> Grants | \$ 3,756,300 |
| Ciano                                                                                       |                                                 |                                |              |
| Capacity Building                                                                           | 1,817,100                                       |                                |              |
| Communications                                                                              | 278,500                                         |                                |              |
| Total Program Expenses                                                                      | \$ 5,851,900                                    |                                |              |
| Management & General                                                                        | \$ 546,200                                      |                                |              |
| Development                                                                                 | 1,376,000                                       |                                |              |
| <br>Total Expenses                                                                          | \$ 7,774,100                                    |                                |              |