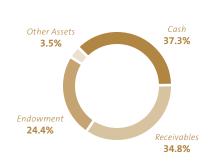

#### CONSOLIDATED STATEMENT OF FINANCIAL POSITION

As of June 30, 2014

|              | 2014         |
|--------------|--------------|
| ASSETS       |              |
| Cash         | \$ 2,384,100 |
| Receivables  | 2,223,900    |
| Endowment    | 1,561,800    |
| Other Assets | 225,700      |
| Total Assets | \$ 6,395,500 |
|              |              |