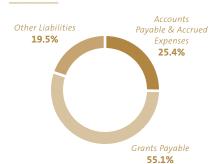

#### Liabilities

| Accounts Payable & Accrued Expenses | \$ 285,600   |
|-------------------------------------|--------------|
| Grants Payable                      | 619,900      |
| Other Liabilities                   | 218,800      |
| Total Liabilities                   | \$ 1,124,300 |
| Net Assets                          |              |
| Unrestricted                        | \$ 1,490,500 |
| Temporarily Restricted              | 2,693,800    |
| Permanently Restricted              | 1,086,900    |
| Total Net Assets                    | \$ 5,271,200 |
| Total Liabilities & Net Assets      | \$ 6,395,500 |