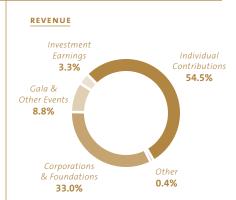

|                                                                                             | 2014                                            |                                |              |
|---------------------------------------------------------------------------------------------|-------------------------------------------------|--------------------------------|--------------|
| REVENUE                                                                                     |                                                 |                                |              |
| Individual Contributions Corporations & Foundations Gala & Other Events Investment Earnings | \$ 3,728,100<br>2,259,300<br>601,900<br>227,000 |                                |              |
|                                                                                             |                                                 | Other                          | 24,300       |
|                                                                                             |                                                 | Total Revenue                  | \$ 6,840,600 |
|                                                                                             |                                                 | <b>Program Expenses</b> Grants | \$ 3,756,300 |
| Ciano                                                                                       |                                                 |                                |              |
| Capacity Building                                                                           | 1,817,100                                       |                                |              |
| Communications                                                                              | 278,500                                         |                                |              |
| Total Program Expenses                                                                      | \$ 5,851,900                                    |                                |              |
| Management & General                                                                        | \$ 546,200                                      |                                |              |
| Development                                                                                 | 1,376,000                                       |                                |              |
| <br>Total Expenses                                                                          | \$ 7,774,100                                    |                                |              |