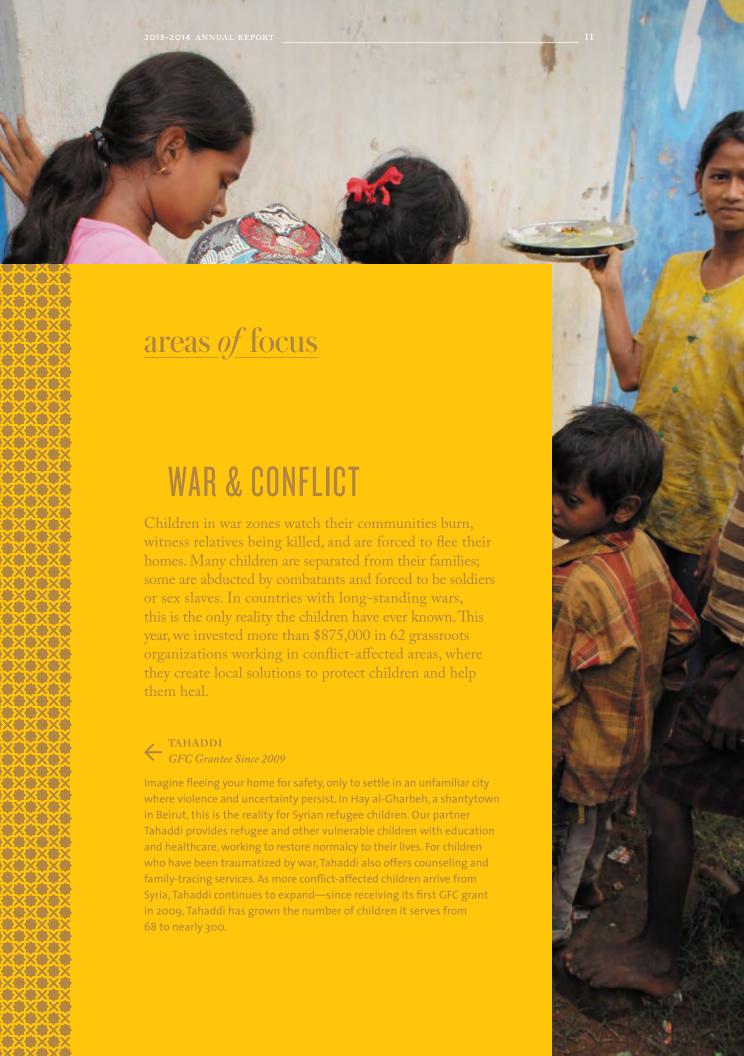

### areas of focus

### TRAFFICKING & SLAVERY

More people are enslaved today than at any other time in human history—and millions of them are children. Forced to be soldiers, servants, miners, and sex workers, these children live in danger and fear. That's why our partners work courageously to prevent trafficking, to rescue enslaved children, and to help survivors heal from trauma and regain their rights. This year, we invested more than \$650,000 in 41 grassroots organizations working with children who are victims of trafficking or at risk of being trafficked.

In Senegal, young boys known as talibés are sent by their families to urban areas to study under the guidance and care of religious leaders. Once a respected and dignified tradition, the practice has in recent years become a system of exploitation. Forced by their teachers to beg for money on the streets, many talibés endure a life of modern slavery. MDG negotiates with the teachers to improve living conditions for talibés and also directly intervenes to remove and protect the boys from unsafe environments. MDG provides talibés with basic education, psychosocial care, healthcare, and vocational training, in addition to giving them access to a library and playground. This year, MDG served 400 children, and with support from GFC, MDG founder and director Issa Kouyaté was awarded a Ford Motor Company International Fellowship of 92nd Street Y.