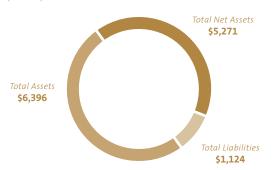

#### CONSOLIDATED STATEMENT OF FINANCIAL POSITION

As of June 30, 2014

|              | 2014         |
|--------------|--------------|
| ASSETS       |              |
| Cash         | \$ 2,384,100 |
| Receivables  | 2,223,900    |
| Endowment    | 1,561,800    |
| Other Assets | 225,700      |
| Total Assets | \$ 6,395,500 |
|              |              |

#### Liabilities

| Accounts Payable & Accrued Expenses | \$ 285,600   |
|-------------------------------------|--------------|
| Grants Payable                      | 619,900      |
| Other Liabilities                   | 218,800      |
| Total Liabilities                   | \$ 1,124,300 |
| Net Assets                          |              |
| Unrestricted                        | \$ 1,490,500 |
| Temporarily Restricted              | 2,693,800    |
| Permanently Restricted              | 1,086,900    |
| Total Net Assets                    | \$ 5,271,200 |
| Total Liabilities & Net Assets      | \$ 6,395,500 |